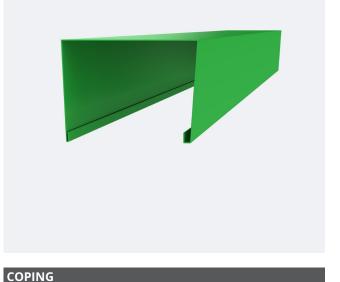

#### PARAPET COPING (ANGLED)

SOFFIT TO WALL METAL

FLUSH SOFFIT H METAL

SOFFIT H METAL