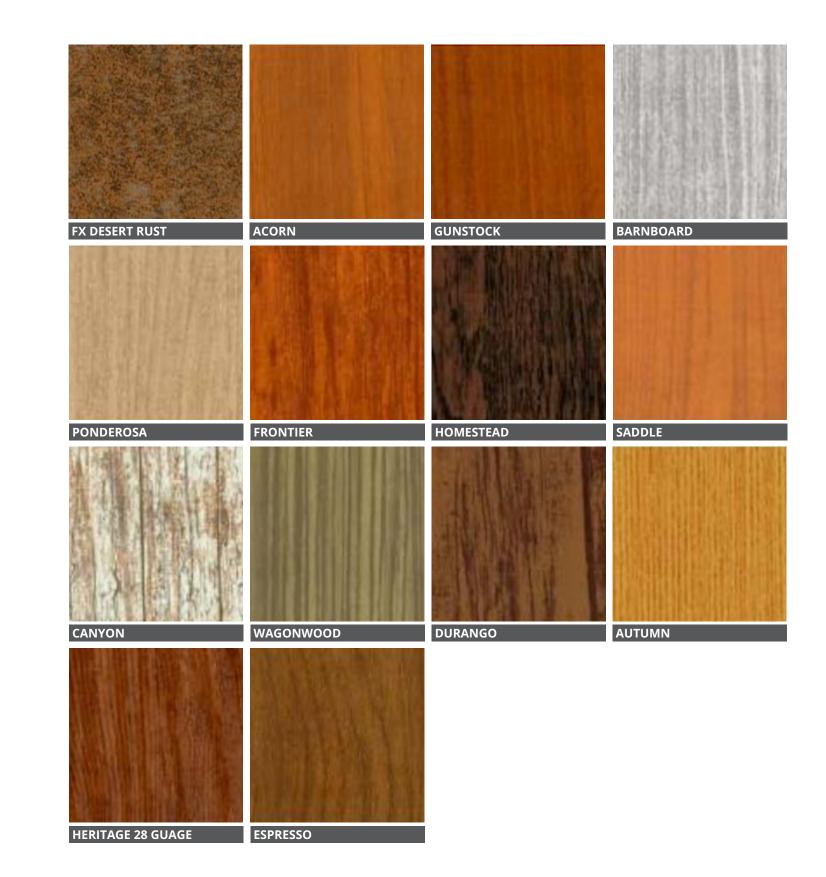

## **COLOR / PATTERN SELECTIONS**

| CM-REGAL WHITE | METALLIC SILVER | SANDSTONE     | SURREY BEIGE     |
|----------------|-----------------|---------------|------------------|
|                |                 |               |                  |
|                |                 |               |                  |
| CHAMPAGNE      | SIERRA TAN      | MEDIUM BRONZE | WEATHERED COPPER |
|                |                 |               |                  |
| BRONZE         | DARK BRONZE     | МОСНА         | TERRA COTTA      |
|                |                 |               |                  |

| HARTFORD GREEN | EVERGREEN     |
|----------------|---------------|
|                |               |
|                |               |
|                |               |
|                |               |
|                |               |
|                |               |
|                |               |
| CITYSCAPE      | SLATE GRAY    |
|                |               |
|                |               |
|                |               |
|                |               |
|                |               |
|                |               |
|                |               |
|                |               |
| WEATHERED ZINC | TWILIGHT BLUE |
|                |               |
|                |               |
|                |               |
|                |               |
|                |               |
|                |               |
|                |               |
| OLD TOWN GRAY  | OLD ZING GRAY |
|                |               |

| HEMLOCK GREEN | FOREST GREEN |
|---------------|--------------|
|               | POREST GREEN |
| CHARCOAL      | MATTE BLACK  |
|               |              |
| TAHOE BLUE    | REGAL BLUE   |
|               |              |
| SLATE GRAY    |              |

| COPPER VINTAGE BONDERIZED RUSTIC STEEL   GALVALUME PLUS A606 WEATHERING STEEL PREWEATHERED ZINC ANODIZED ALUMINUM   GALVALUME PLUS A606 WEATHERING STEEL PREWEATHERED ZINC ANODIZED ALUMINUM   FX BRIGHT NICKEL FX RIVER ROCK FX GUNMETAL FX COAL CREEK   FX BRIGHT NICKEL FX RIVER ROCK FX GUNMETAL FX COAL CREEK   FX AGED GRANITE FX PINE BRONZE FX NIGHT SKY FX IRON OXIDE                                                                                                                                                                                                                                                                                                                                                                                                                                                                                                                                                                                                                                                                                                                                                                                                                                                                                                                                                                                                                                                                                                                                                                                                                                                                                                                                                                                                                                                                                                                                                                                                                                    |                  |                       |                   |                   |
|-------------------------------------------------------------------------------------------------------------------------------------------------------------------------------------------------------------------------------------------------------------------------------------------------------------------------------------------------------------------------------------------------------------------------------------------------------------------------------------------------------------------------------------------------------------------------------------------------------------------------------------------------------------------------------------------------------------------------------------------------------------------------------------------------------------------------------------------------------------------------------------------------------------------------------------------------------------------------------------------------------------------------------------------------------------------------------------------------------------------------------------------------------------------------------------------------------------------------------------------------------------------------------------------------------------------------------------------------------------------------------------------------------------------------------------------------------------------------------------------------------------------------------------------------------------------------------------------------------------------------------------------------------------------------------------------------------------------------------------------------------------------------------------------------------------------------------------------------------------------------------------------------------------------------------------------------------------------------------------------------------------------|------------------|-----------------------|-------------------|-------------------|
| FX BRIGHT NICKEL FX RIVER ROCK FX GUNMETAL FX COAL CREEK   Image: State of the | COPPER           | VINTAGE               | BONDERIZED        | RUSTIC STEEL      |
| FX BRIGHT NICKEL FX RIVER ROCK FX GUNMETAL FX COAL CREEK   Image: State of the |                  |                       |                   |                   |
|                                                                                                                                                                                                                                                                                                                                                                                                                                                                                                                                                                                                                                                                                                                                                                                                                                                                                                                                                                                                                                                                                                                                                                                                                                                                                                                                                                                                                                                                                                                                                                                                                                                                                                                                                                                                                                                                                                                                                                                                                   | GALVALUME PLUS   | A606 WEATHERING STEEL | PREWEATHERED ZINC | ANODIZED ALUMINUM |
|                                                                                                                                                                                                                                                                                                                                                                                                                                                                                                                                                                                                                                                                                                                                                                                                                                                                                                                                                                                                                                                                                                                                                                                                                                                                                                                                                                                                                                                                                                                                                                                                                                                                                                                                                                                                                                                                                                                                                                                                                   |                  |                       |                   |                   |
| FX AGED GRANITE FX PINE BRONZE FX NIGHT SKY FX IRON OXIDE                                                                                                                                                                                                                                                                                                                                                                                                                                                                                                                                                                                                                                                                                                                                                                                                                                                                                                                                                                                                                                                                                                                                                                                                                                                                                                                                                                                                                                                                                                                                                                                                                                                                                                                                                                                                                                                                                                                                                         | FX BRIGHT NICKEL | FX RIVER ROCK         | FX GUNMETAL       | FX COAL CREEK     |
| FX AGED GRANITE   FX PINE BRONZE   FX NIGHT SKY   FX IRON OXIDE                                                                                                                                                                                                                                                                                                                                                                                                                                                                                                                                                                                                                                                                                                                                                                                                                                                                                                                                                                                                                                                                                                                                                                                                                                                                                                                                                                                                                                                                                                                                                                                                                                                                                                                                                                                                                                                                                                                                                   |                  |                       |                   |                   |
|                                                                                                                                                                                                                                                                                                                                                                                                                                                                                                                                                                                                                                                                                                                                                                                                                                                                                                                                                                                                                                                                                                                                                                                                                                                                                                                                                                                                                                                                                                                                                                                                                                                                                                                                                                                                                                                                                                                                                                                                                   | FX AGED GRANITE  | FX PINE BRONZE        | FX NIGHT SKY      | FX IRON OXIDE     |