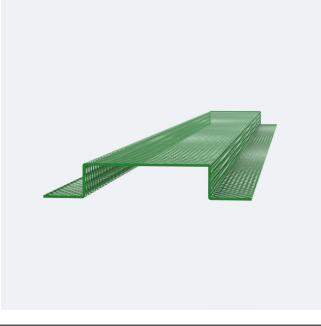

#### PARAPET COPING (ANGLED)

SOFFIT TO WALL METAL

FLUSH SOFFIT H METAL

SOFFIT H METAL