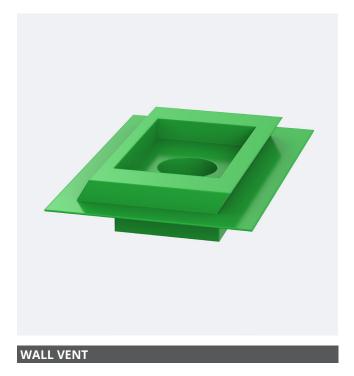

### **VENT METALS**

#### PARAPET COPING (ANGLED)

SOFFIT TO WALL METAL

FLUSH SOFFIT H METAL

SOFFIT H METAL