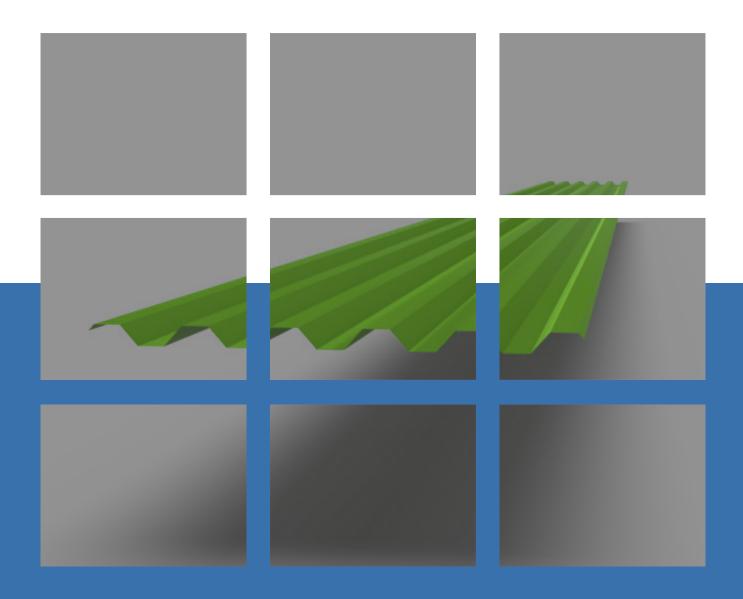

### METAL PANEL PROFILES

SQUARE RIB PANEL

DOUBLE REVEAL PANEL

#### 7.2 RIB PANEL

CORRUGATED PANEL

#### STANDING SEAM PANEL