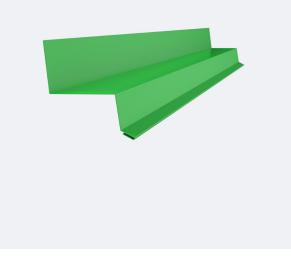

### HORIZONTAL TRANSITIONS

J-METAL TRANSITION

#### THROUGH WALL WITH DRIP & HEM

**Z-FLASHING** 

Z FLASHING WITH HEM

THROUGH WALL WITH HEM