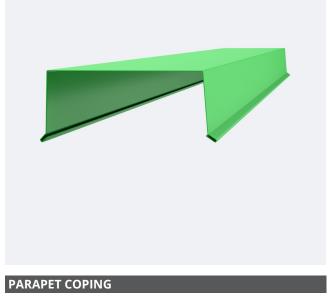

#### PARAPET COPING (ANGLED)

SOFFIT TO WALL METAL

FLUSH SOFFIT H METAL

SOFFIT H METAL