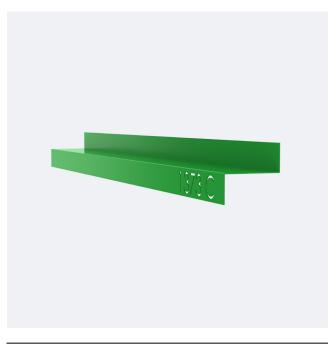

### HORIZONTAL TRANSITIONS

J-METAL TRANSITION

#### THROUGH WALL WITH DRIP & HEM

**Z-FLASHING** 

Z FLASHING WITH HEM

THROUGH WALL WITH HEM

#### Z HARDY