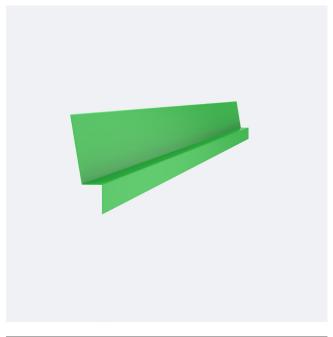

### HORIZONTAL TRANSITIONS

J-METAL TRANSITION

#### THROUGH WALL WITH DRIP & HEM

**Z-FLASHING** 

Z FLASHING WITH HEM

THROUGH WALL WITH HEM