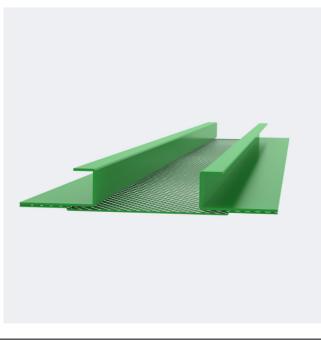

#### PARAPET COPING (ANGLED)

SOFFIT TO WALL METAL

FLUSH SOFFIT H METAL

SOFFIT H METAL