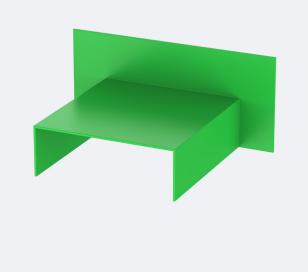

### **VENT METALS**

#### PARAPET COPING (ANGLED)

SOFFIT TO WALL METAL

FLUSH SOFFIT H METAL

SOFFIT H METAL