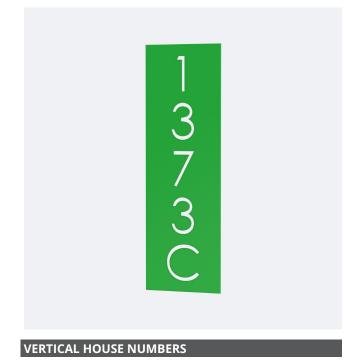

# 1373 C

#### HORIZONTAL HOUSE NUMBERS

CHOOSE FROM A VARIATY OF FONTS, SIZES, AND STYLES.

### **HOUSE NUMBERS**