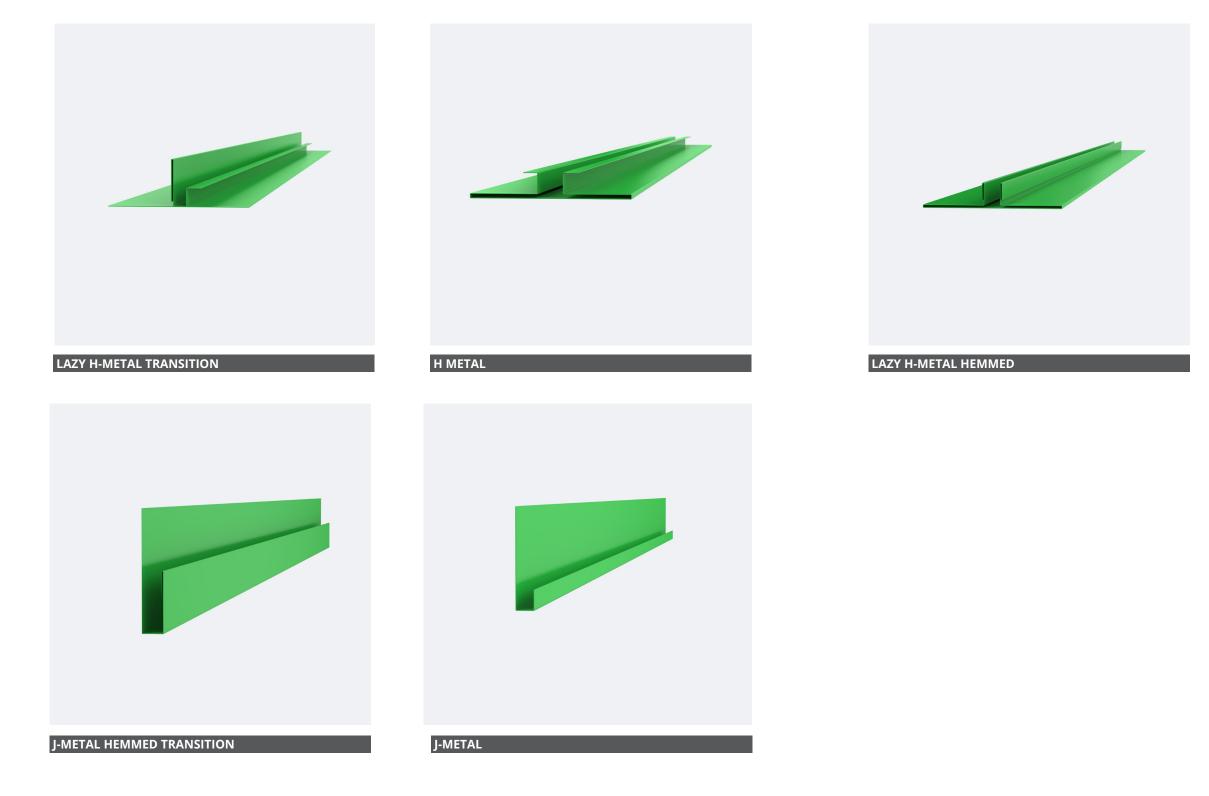

### HORIZONTAL TRANSITIONS

J-METAL TRANSITION

#### THROUGH WALL WITH DRIP & HEM

**Z-FLASHING** 

Z FLASHING WITH HEM

THROUGH WALL WITH HEM