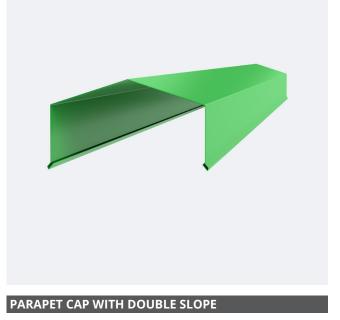

#### PARAPET COPING (ANGLED)

SOFFIT TO WALL METAL

FLUSH SOFFIT H METAL

SOFFIT H METAL