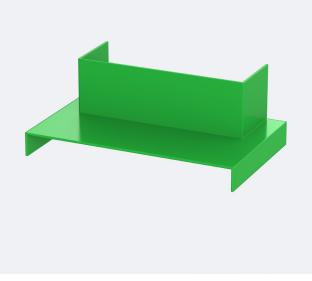

### **VENT METALS**

#### PARAPET COPING (ANGLED)

SOFFIT TO WALL METAL

FLUSH SOFFIT H METAL

SOFFIT H METAL