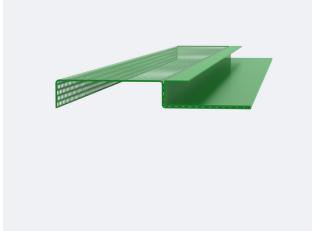

#### PARAPET COPING (ANGLED)

SOFFIT TO WALL METAL

FLUSH SOFFIT H METAL

SOFFIT H METAL