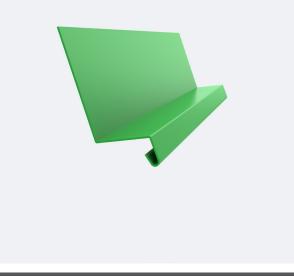

### HORIZONTAL TRANSITIONS

J-METAL TRANSITION

#### THROUGH WALL WITH DRIP & HEM

**Z-FLASHING** 

Z FLASHING WITH HEM

THROUGH WALL WITH HEM

#### Z HARDY