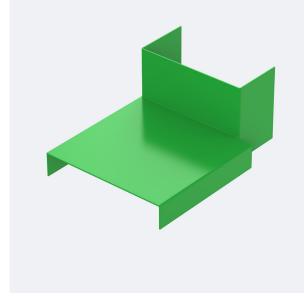

### **VENT METALS**

#### PARAPET COPING (ANGLED)

SOFFIT TO WALL METAL

FLUSH SOFFIT H METAL

SOFFIT H METAL